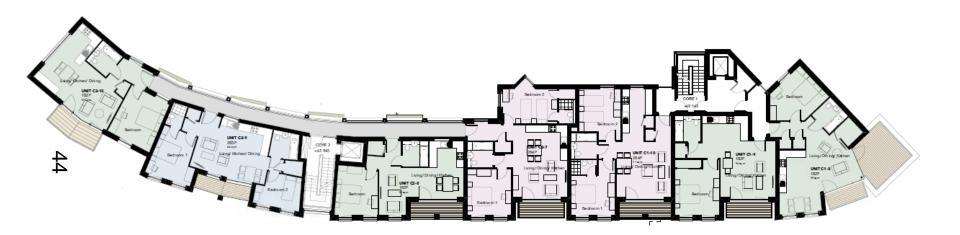

18/03370/FUL

Simon House
1 - 5 Paradise Street
Oxford
Oxfordshire
OX1 1LD



#### **Site Location Plan**



#### **Existing Plan**



#### **Existing Paradise Street elevation**



Proposed site and ground floor plan



### Proposed first floor plan



### Proposed second floor plan



# Proposed third floor plan



# Proposed fourth floor plan



#### Proposed roof plan



# Proposed front elevation



# Proposed west elevation



### Proposed east elevation



#### Proposed rear elevation



#### Landscape plan









### Verified view from Castle Street



# Verified view from inside the Westgate



# Verified view from Norfolk Street



# Verified view from Paradise Square



# Verified view from Raleigh Park



# Verified view from Hinksey Hill



### Verified View from Boars Hill



#### Verified view from St George's Tower



### Verified view from Carfax Tower



#### **Verified view from The Mound**



# Photos of the site – from the steps of Westgate



# Photos of the site – view from Castle Street



#### Photos of the site – view from Paradise Square



62

#### Photos of the site – f