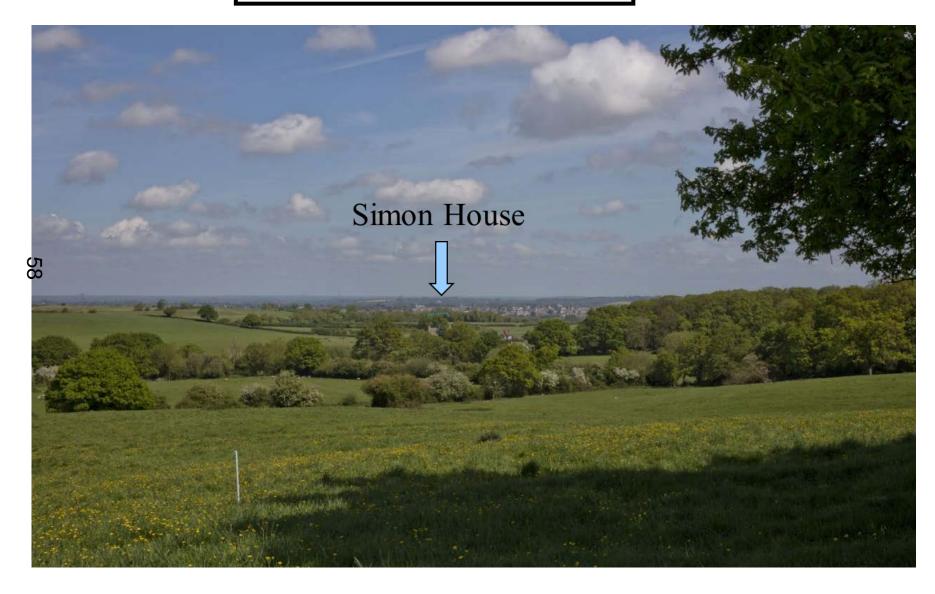

8/03370/FUL

Simon House
1 - 5 Paradise Street
Oxford
Oxfordshire
OX1 1LD



#### **Site Location Plan**



#### **Existing Plan**



#### **Existing Paradise Street elevation**



Proposed site and ground floor plan



### Proposed first floor plan



### Proposed second floor plan



# Proposed third floor plan



# Proposed fourth floor plan



#### Proposed roof plan



# Proposed front elevation



# Proposed west elevation



### Proposed east elevation



#### Proposed rear elevation



#### Landscape plan









### Verified view from Castle Street



# Verified view from inside the Westgate



# Verified view from Norfolk Street



# Verified view from Paradise Square



# Verified view from Raleigh Park



# Verified view from Hinksey Hill



### Verified View from Boars Hill



#### Verified view from St George's Tower



### Verified view from Carfax Tower



#### **Verified view from The Mound**



# Photos of the site – from the steps of Westgate



# Photos of the site – view from Castle Street



#### Photos of the site – view from Paradise Square



62

#### Photos of the site – from the garden looking towards 29 and 29a Castle Street



# Photos of the site – looking at the prison wall from the garden of Simon House



### Photos of the site – rear of Simon House



# Photos of the site – view looking towards the Westgate with the listed buildings opposite Simon House



89