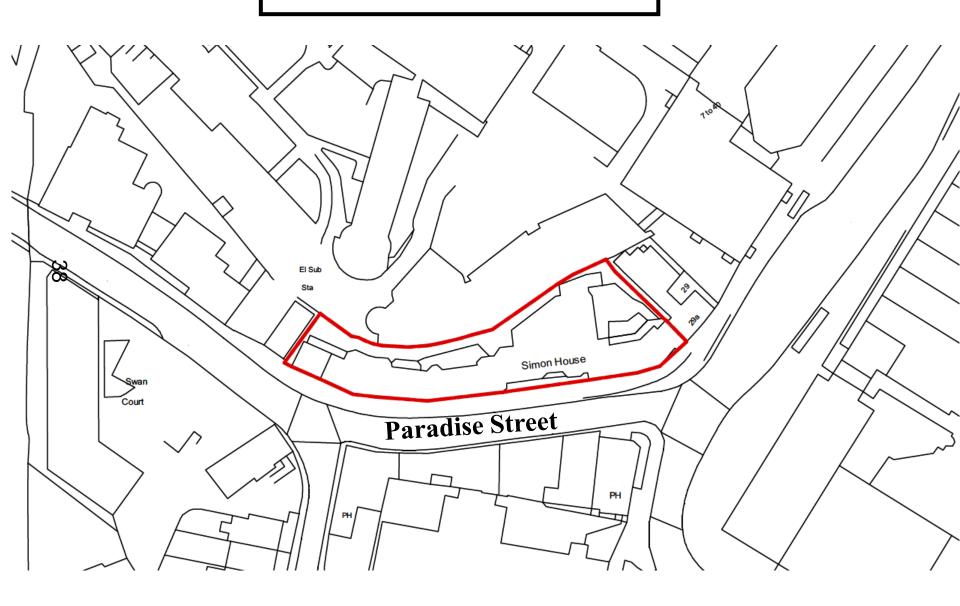

18/03370/FUL

Simon House
1 - 5 Paradise Street
Oxford
Oxfordshire
OX1 1LD



#### **Site Location Plan**



#### **Existing Plan**



#### **Existing Paradise Street elevation**



Proposed site and ground floor plan



### Proposed first floor plan



### Proposed second floor plan



# Proposed third floor plan



# Proposed fourth floor plan



#### Proposed roof plan



# Proposed front elevation



# Proposed west elevation



### Proposed east elevation



#### Proposed rear elevation



#### Landscape plan









### Verified view from Castle Street



# Verified view from inside the Westgate



# Verified view from Norfolk Street



# Verified view from Paradise Square



# Verified view from Raleigh Park



# Verified view from Hinksey Hill



### Verified View from Boars Hill



#### Verified view from St George's Tower



### Verified view from Carfax Tower



#### **Verified view