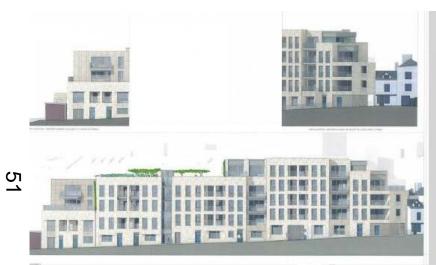

18/03370/FUL

Simon House
1 - 5 Paradise Street
Oxford
Oxfordshire
OX1 1LD



#### **Site Location Plan**



#### **Existing Plan**



#### **Existing Paradise Street elevation**



Proposed site and ground floor plan



### Proposed first floor plan



### Proposed second floor plan



# Proposed third floor plan



# Proposed fourth floor plan



#### Proposed roof plan



# Proposed front elevation



# Proposed west elevation



### Proposed east elevation



#### Proposed rear elevation



#### Landscape plan









### Verified view from Castle Street



# Verified view from inside the Westgate



# Verified view from Norfolk Street



# Verified view from Paradise Square



# Verified view from Raleigh Park



# Verified view from Hinksey Hill



### Verified View from Boars Hill



#### Verified view from St George's Tower



### Verified view from Carfax Tower



#### **Verified view from The Mound**



# Photos of the site – from the steps of Westgate



# Photos of the site – view from Castle Street



#### Photos of the site – view from Paradise Square



62

#### Photos of the site – from the garden looking towards 29 and 29a Castle Street



# Photos of the site – looking at the prison wall from the garden of Simon House



### Photos of the site – rear of Simon House



# Photos of t