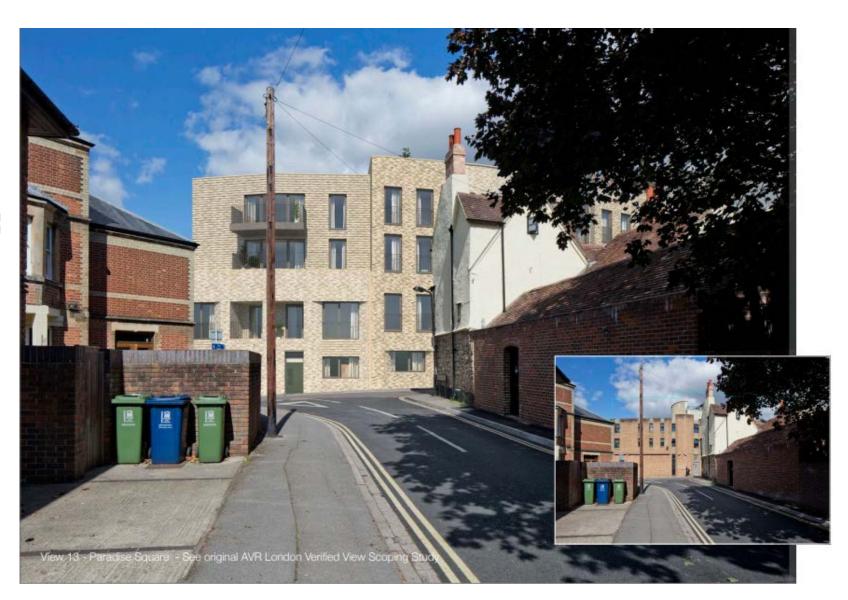

18/03370/FUL

Simon House
1 - 5 Paradise Street
Oxford
Oxfordshire
OX1 1LD



#### **Site Location Plan**



#### **Existing Plan**



#### **Existing Paradise Street elevation**



Proposed site and ground floor plan



### Proposed first floor plan



### Proposed second floor plan



# Proposed third floor plan



# Proposed fourth floor plan



#### Proposed roof plan



# Proposed front elevation



# Proposed west elevation



### Proposed east elevation



#### Proposed rear elevation



#### Landscape plan









### Verified view from Castle Street



# Verified view from inside the Westgate



# Verified view from Norfolk Street



# Verified view from Paradise Square



# Verified view from Raleigh Park



# Verified view from Hinksey Hill



### Verified View from Boars Hill



#### Verified view from St George's Tower



### Verified view from Carfax Tower



#### **Verified view from The Mound**



# Photos of the site – from the steps of Westgate



# Photos of the site – view from Castle Street



#### Photos of the site – view from Paradise Square



62

#### Photos of the site – from the garden looking towards 29 and 29a Castle Street



# Photos of the site – looking at the prison wall from the garden of Simon House



### Photos of the site – rear of Simon House



# Photos of the site – view looking towards the Westgate with the listed buildings opposite Simon House



89