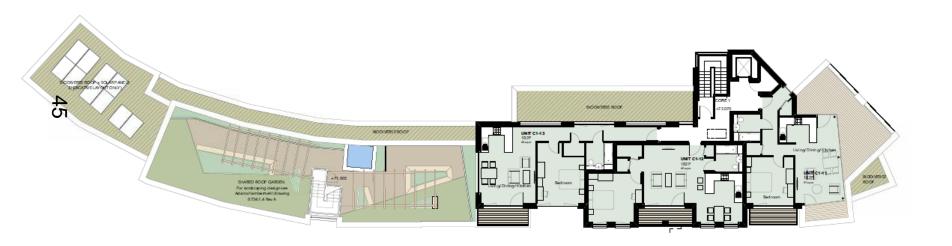

18/03370/FUL

Simon House
1 - 5 Paradise Street
Oxford
Oxfordshire
OX1 1LD



#### **Site Location Plan**



#### **Existing Plan**



#### **Existing Paradise Street elevation**



Proposed site and ground floor plan



### Proposed first floor plan



### Proposed second floor plan



# Proposed third floor plan



# Proposed fourth floor plan



#### Proposed roof plan



# Proposed front elevation



# Proposed west elevation



### Proposed east elevation



#### Proposed rear elevation



#### Landscape plan









### Verified view from Castle Street



# Verified view from inside the Westgate



# Verified view from Norfolk Street



# Verified view from Paradise Square



# Verified view from Raleigh Park



# Verified view from Hinksey Hill



### Verified View from Boars Hill



#### Verified view from St George's Tower



### Verified view from Carfax Tower



#### **Verified view from The Mound**



# Photos of the site – from the steps of Westgate



# Photos of the site – view from Castle Street



#### Photos of the site – view from Paradise Square



62

#### Photos of the site – from the garden looking towards 2