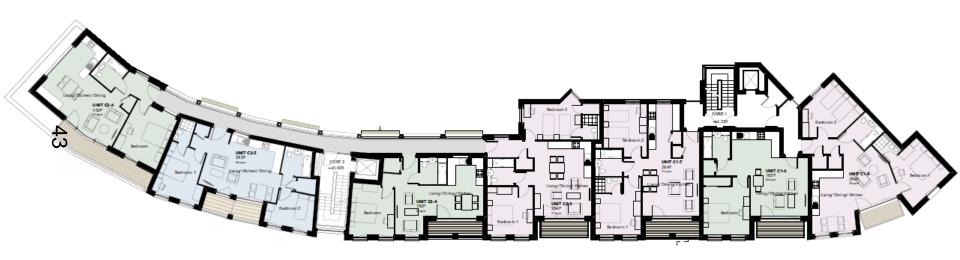

18/03370/FUL

Simon House
1 - 5 Paradise Street
Oxford
Oxfordshire
OX1 1LD



#### **Site Location Plan**



#### **Existing Plan**



#### **Existing Paradise Street elevation**



Proposed site and ground floor plan



### Proposed first floor plan



### Proposed second floor plan



# Proposed third floor plan



# Proposed fourth floor plan



#### Proposed roof plan



# Proposed front elevation



# Proposed west elevation



### Proposed east elevation



#### Proposed rear elevation



#### Landscape plan









### Verified view from Castle Street



# Verified view from inside the Westgate



# Verified view from Norfolk Street



# Verified view from Paradise Square



# Verified view from Raleigh Park



# Verified view from Hinksey Hill



### Verified View from Boars Hill



#### Verified view from St George's Tower



### Verified view from Carfax Tower



#### **Verified view from The Mound**



# Photos of the site – from the steps of Westgate



# Photos of the site – view from Castle Street



#### Photos of the site – view from Paradise Square