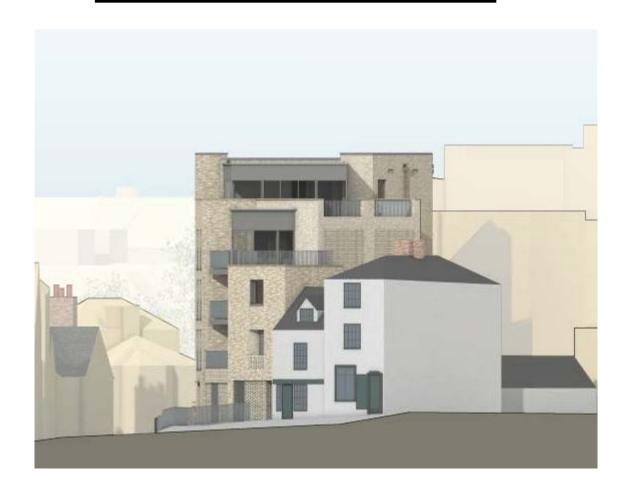

18/03370/FUL

Simon House
1 - 5 Paradise Street
Oxford
Oxfordshire
OX1 1LD



#### **Site Location Plan**



#### **Existing Plan**



#### **Existing Paradise Street elevation**



Proposed site and ground floor plan



### Proposed first floor plan



### Proposed second floor plan



# Proposed third floor plan



# Proposed fourth floor plan



#### Proposed roof plan



# Proposed front elevation



# Proposed west elevation



### Proposed east elevation



#### Proposed rear elevation



#### Landscape plan









### Verified view from Castle Street



# Verified view from inside the Westgate



# Verified view from Norfolk Street



# Verified view from Paradise Square



# Verified view from Raleigh Park



# Verified view from Hinksey Hill



### Verified View from Boars Hill



#### Verified view from St George's Tower



### Verified view from Carfax Tower



#### **Verified view from The Mound**



# Photos of the site – from the steps of Westgate



# Photos of the site – view from Castle Street



#### Photos of the site – view from Paradise Square



62

#### Photos of the site – from the garden looking towards 29 and 29a Castle Street



# Photos of the site – looking at the prison wall from the garden of Simon House



### Ph