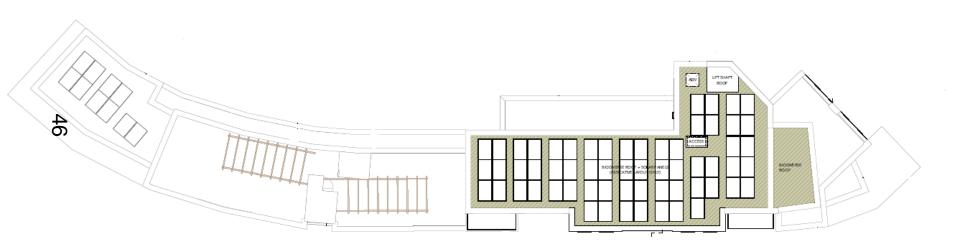

18/03370/FUL

Simon House
1 - 5 Paradise Street
Oxford
Oxfordshire
OX1 1LD



#### **Site Location Plan**



#### **Existing Plan**



#### **Existing Paradise Street elevation**



Proposed site and ground floor plan



### Proposed first floor plan



### Proposed second floor plan



# Proposed third floor plan



# Proposed fourth floor plan



#### Proposed roof plan



# Proposed front elevation



# Proposed west elevation



### Proposed east elevation



#### Proposed rear elevation



#### Landscape plan









### Verified view from Castle Street



# Verified view from inside the Westgate



# Verified view from Norfolk Street



# Verified view from Paradise Square



# Verified view from Raleigh Park



# Verified view from Hinksey Hill



### Verified View from Boars Hill



#### Verified view from St George's Tower



### Verified view from Carfax Tower



#### **Verified view from The Mound**



# Photos of the site – from the steps of Westgate



# Photos of the site – view from Castle Street



#### Photos of the site – view from Paradise Square



62

#### Photos of the site – from the garden looking towards 29 and 29a Castle Street