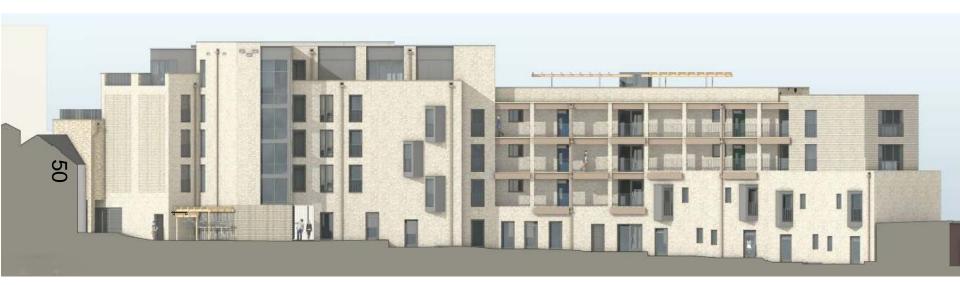

18/03370/FUL

Simon House
1 - 5 Paradise Street
Oxford
Oxfordshire
OX1 1LD



#### **Site Location Plan**



#### **Existing Plan**



#### **Existing Paradise Street elevation**



Proposed site and ground floor plan



### Proposed first floor plan



### Proposed second floor plan



# Proposed third floor plan



# Proposed fourth floor plan



#### Proposed roof plan



# Proposed front elevation



# Proposed west elevation



### Proposed east elevation



#### Proposed rear elevation



#### Landscape plan









### Verified view from Castle Street



# Verified view from inside the Westgate



# Verified view from Norfolk Street



# Verified view from Paradise Square



# Verified view from Raleigh Park



# Verified view from Hinksey Hill



### Verified View from Boars Hill



#### Verified view from St George's Tower



### Verified view from Carfax Tower



#### **Verified view from The Mound**



# Photos of the site – from the steps of Westgate



# Photos of the site – view from Castle Street



#### Photos of the site – view from Paradise Square



62

#### Photos of the site – from the garden looking towards 29 and 29a Castle Street



# Photos of the site – looking at the prison wall from the garden of Simon House



### Photos of the site – rear of Simon