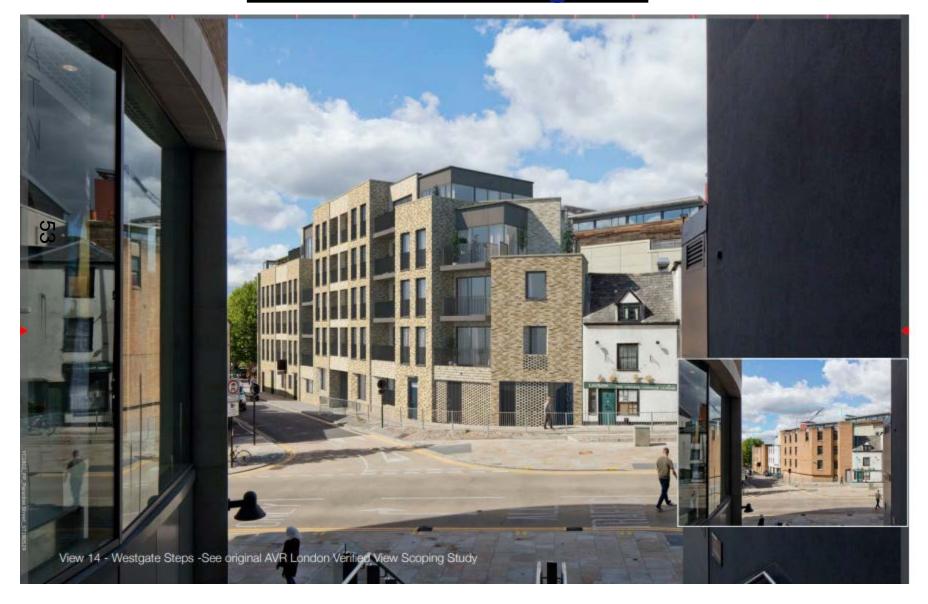

18/03370/FUL

Simon House
1 - 5 Paradise Street
Oxford
Oxfordshire
OX1 1LD



#### **Site Location Plan**



#### **Existing Plan**



#### **Existing Paradise Street elevation**



Proposed site and ground floor plan



### Proposed first floor plan



### Proposed second floor plan



# Proposed third floor plan



# Proposed fourth floor plan



#### Proposed roof plan



# Proposed front elevation



# Proposed west elevation



### Proposed east elevation



#### Proposed rear elevation



#### Landscape plan









### Verified view from Castle Street



# Verified view from inside the Westgate



# Verified view from Norfolk Street



# Verified view from Paradise Square



# Verified view from Raleigh Park



# Verified view from Hinksey Hill



### Verified View from Boars Hill



#### Verified view from St George's Tower



### Verified view from Carfax Tower



#### **Verified view from The Mound**



# Photos of the site – from the steps of Westgate



# Photos of the site – view from Castle Street



#### Photos of the site – view from Paradise Square



62

#### Photos of the site – from the garden looking towards 29 and 29a Castle Street



# Photos of the site – looking at the prison wall from the garden of Simon House



### Photos of the site – rear of Simon House



# Photos of the site – view looking towards the Westgate with the listed buildings opposite Simon House