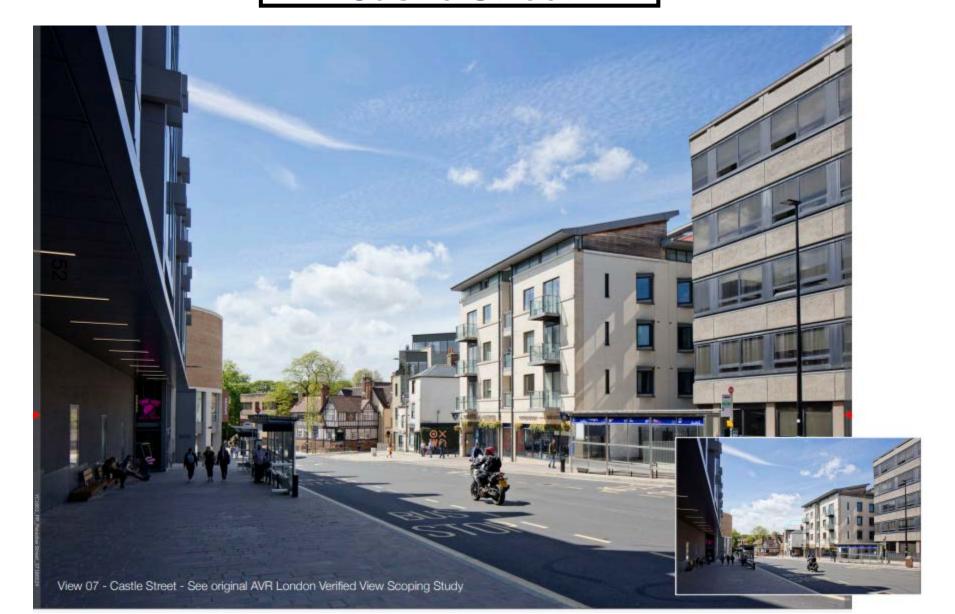

18/03370/FUL

Simon House
1 - 5 Paradise Street
Oxford
Oxfordshire
OX1 1LD



#### **Site Location Plan**



#### **Existing Plan**



#### **Existing Paradise Street elevation**



Proposed site and ground floor plan



### Proposed first floor plan



### Proposed second floor plan



# Proposed third floor plan



# Proposed fourth floor plan



#### Proposed roof plan



# Proposed front elevation



# Proposed west elevation



### Proposed east elevation



#### Proposed rear elevation



#### Landscape plan









### Verified view from Castle Street



# Verified view from inside the Westgate



# Verified view from Norfolk Street



# Verified view from Paradise Square



# Verified view from Raleigh Park



# Verified view from Hinksey Hill



### Verified View from Boars Hill



#### Verified view from St George's Tower



### Verified view from Carfax Tower



#### **Verified view from The Mound**



# Photos of the site – from the steps of Westgate



# Photos of the site – view from Castle Street



#### Photos of the site – view from Paradise Square



62

#### Photos of the site – from the garden looking towards 29 and 29a Castle Street



# Photos of the site – looking at the prison wall from the garden of Simon House



### Photos of the site – rear of Simon House



# Photos of the site – view looking towards the Westgate wi