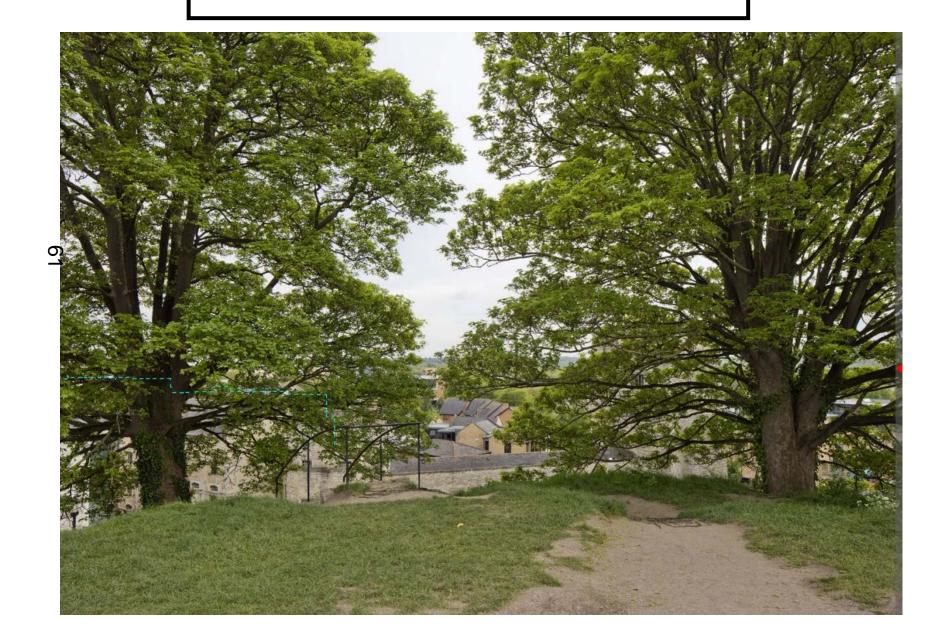

lan**



#### **Existing Paradise Street elevation**



Proposed site and ground floor plan



### Proposed first floor plan



### Proposed second floor plan



# Proposed third floor plan



# Proposed fourth floor plan



#### Proposed roof plan



# Proposed front elevation



# Proposed west elevation



### Proposed east elevation



#### Proposed rear elevation



#### Landscape plan









### Verified view from Castle Street



# Verified view from inside the Westgate



# Verified view from Norfolk Street



# Verified view from Paradise Square



# Verified view from Raleigh Park



# Verified view from Hinksey Hill



### Verified View from Boars Hill



#### Verified view from St George's Tower



### Verified view from Carfax Tower



#### **Verified view from The Mound**



# Photos of the site – from the steps of Westgate



# Photos of the site – view from Castle Street



#### Photos of the site – view from Paradise Square



62

#### Photos of the site – from the garden looking towards 29 and 29a Castle Street



# Photos of the site – looking at the prison wall from the garden of Simon House



### Photos of the site – rear of Simon House



# Photos of the site – view looking towards the Westgate with the listed buildings opposite Simon House



89