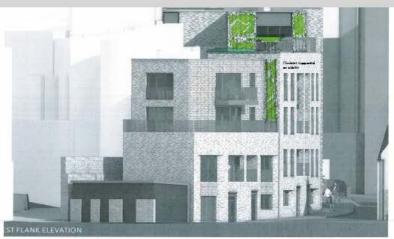

18/03370/FUL

Simon House
1 - 5 Paradise Street
Oxford
Oxfordshire
OX1 1LD



#### **Site Location Plan**



#### **Existing Plan**



#### **Existing Paradise Street elevation**



Proposed site and ground floor plan



### Proposed first floor plan



### Proposed second floor plan



# Proposed third floor plan



# Proposed fourth floor plan



#### Proposed roof plan



# Proposed front elevation



# Proposed west elevation



### Proposed east elevation



#### Proposed rear elevation



#### Landscape plan









### Verified view from Castle Street



# Verified view from inside the Westgate



# Verified view from Norfolk Street



# Verified view from Paradise Square



# Verified view from Raleigh Park



# Verified view from Hinksey Hill



### Verified View from Boars Hill



#### Verified view from St George's Tower



### Verified view from Carfax Tower



#### **Verified view from The Mound**



# Photos of the site – from the steps of Westgate



# Photos of the site – view from Castle Street



#### Photos of the site – view from Paradise Square



62

#### Photos of the site – from the garden looking towards 29 and 29a Castle Street



# Photos of the site – looking at the prison wall from the garden of Simon House



### Photos of the site – rear of Simon House



# Photos of the sit