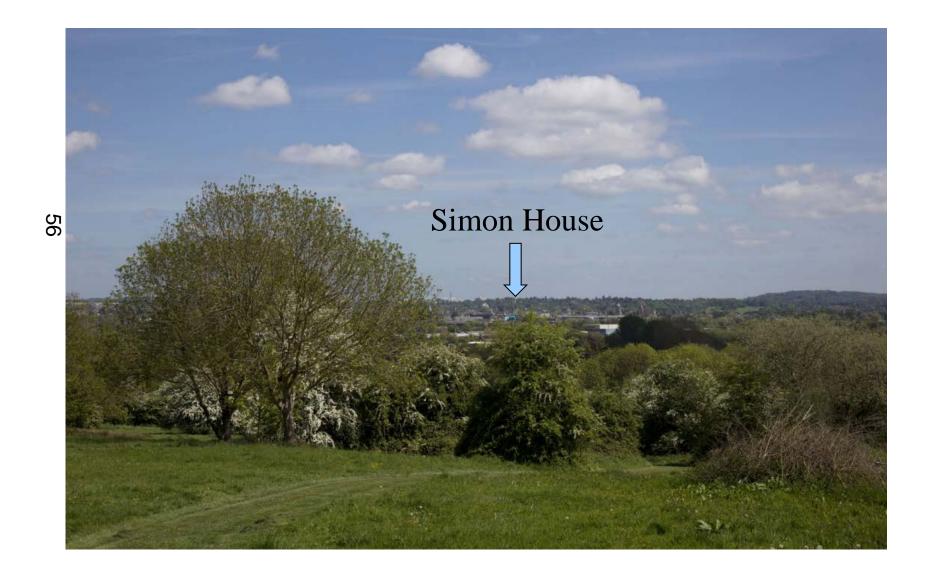

18/03370/FUL

Simon House
1 - 5 Paradise Street
Oxford
Oxfordshire
OX1 1LD



#### **Site Location Plan**



#### **Existing Plan**



#### **Existing Paradise Street elevation**



Proposed site and ground floor plan



### Proposed first floor plan



### Proposed second floor plan



# Proposed third floor plan



# Proposed fourth floor plan



#### Proposed roof plan



# Proposed front elevation



# Proposed west elevation



### Proposed east elevation



#### Proposed rear elevation



#### Landscape plan









### Verified view from Castle Street



# Verified view from inside the Westgate



# Verified view from Norfolk Street



# Verified view from Paradise Square



# Verified view from Raleigh Park



# Verified view from Hinksey Hill



### Verified View from Boars Hill



#### Verified view from St George's Tower



### Verified view from Carfax Tower



#### **Verified view from The Mound**



# Photos of the site – from the steps of Westgate



# Photos of the site – view from Castle Street



#### Photos of the site – view from Paradise Square



62

#### Photos of the site – from the garden looking towards 29 and 29a Castle Street



# Photos of the site – looking at the prison wall from the garden of Simon House



### Photos of the site – rear of Simon House



# Photos of the site – view looking towards the Westgate with the listed buildings opposite Simon House



89