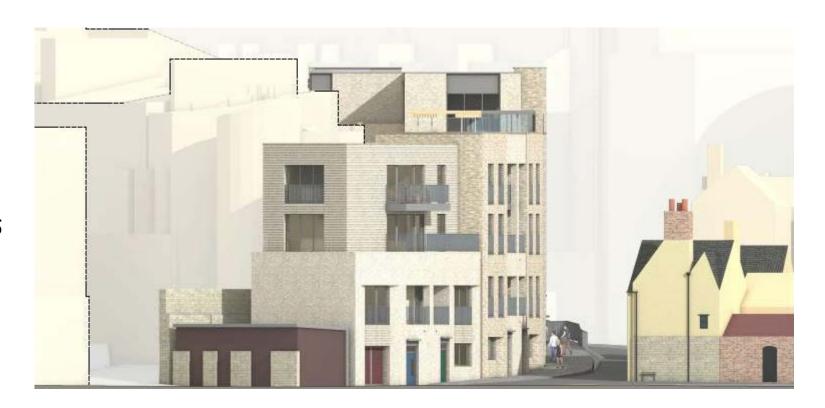

18/03370/FUL

Simon House
1 - 5 Paradise Street
Oxford
Oxfordshire
OX1 1LD



#### **Site Location Plan**



#### **Existing Plan**



#### **Existing Paradise Street elevation**



Proposed site and ground floor plan



### Proposed first floor plan



### Proposed second floor plan



# Proposed third floor plan



# Proposed fourth floor plan



#### Proposed roof plan



# Proposed front elevation



# Proposed west elevation



### Proposed east elevation



#### Proposed rear elevation



#### Landscape plan









### Verified view from Castle Street



# Verified view from inside the Westgate



# Verified view from Norfolk Street



# Verified view from Paradise Square



# Verified view from Raleigh Park



# Verified view from Hinksey Hill



### Verified View from Boars Hill



#### Verified view from St George's Tower



### Verified view from Carfax Tower



#### **Verified view from The Mound**



# Photos of the site – from the steps of Westgate



# Photos of the site – view from Castle Street



#### Photos of the site – view from Paradise Square



62

#### Photos of the site – from the garden looking towards 29 and 29a Castle Street



# Photos of the site – looking at the prison wall from the