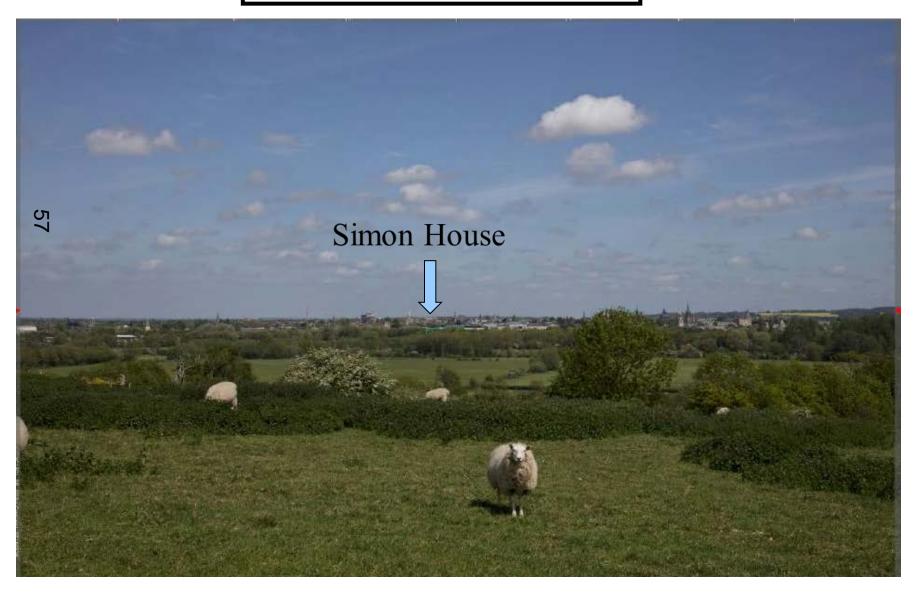

18/03370/FUL

Simon House
1 - 5 Paradise Street
Oxford
Oxfordshire
OX1 1LD



#### **Site Location Plan**



#### **Existing Plan**



#### **Existing Paradise Street elevation**



Proposed site and ground floor plan



### Proposed first floor plan



### Proposed second floor plan



# Proposed third floor plan



# Proposed fourth floor plan



#### Proposed roof plan



# Proposed front elevation



# Proposed west elevation



### Proposed east elevation



#### Proposed rear elevation



#### Landscape plan









### Verified view from Castle Street



# Verified view from inside the Westgate



# Verified view from Norfolk Street



# Verified view from Paradise Square



# Verified view from Raleigh Park



# Verified view from Hinksey Hill



### Verified View from Boars Hill



#### Verified view from St George's Tower



### Verified view from Carfax Tower



#### **Verified view from The Mound**



# Photos of the site – from the steps of Westgate



# Photos of the site – view from Castle Street



#### Photos of the site – view from Paradise Square



62

#### Photos of the site – from the garden looking towards 29 and 29a Castle Street



# Photos of the site – looking at the prison wall from the garden of Simon House



### Photos of the site – rear of Simon House



# Photos of the site – view looking towards the Westgate with the listed buildings opposite Simon House



89