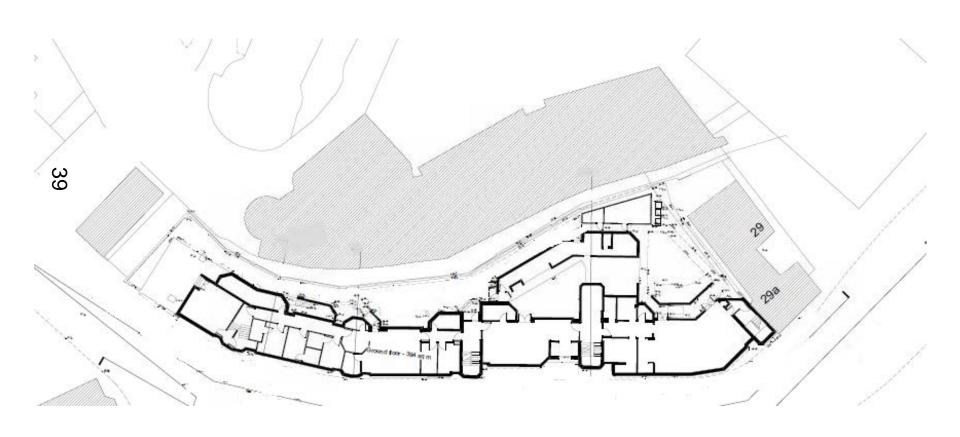

18/03370/FUL

Simon House
1 - 5 Paradise Street
Oxford
Oxfordshire
OX1 1LD



#### **Site Location Plan**



#### **Existing Plan**



#### **Existing Paradise Street elevation**



Proposed site and ground floor plan



### Proposed first floor plan



### Proposed second floor plan



# Proposed third floor plan



# Proposed fourth floor plan



#### Proposed roof plan



# Proposed front elevation



# Proposed west elevation



### Proposed east elevation



#### Proposed rear elevation



#### Landscape plan









### Verified view from Castle Street



# Verified view from inside the Westgate



# Verified view from Norfolk Street



# Verified view from Paradise Square



# Verified view from Raleigh Park



# Verified view from Hinksey Hill



### Verified View from Boars Hill



#### Verified view from St George's Tower



### Verified view from Carfax Tower



#### **Verified view from The Mound**



# Pho