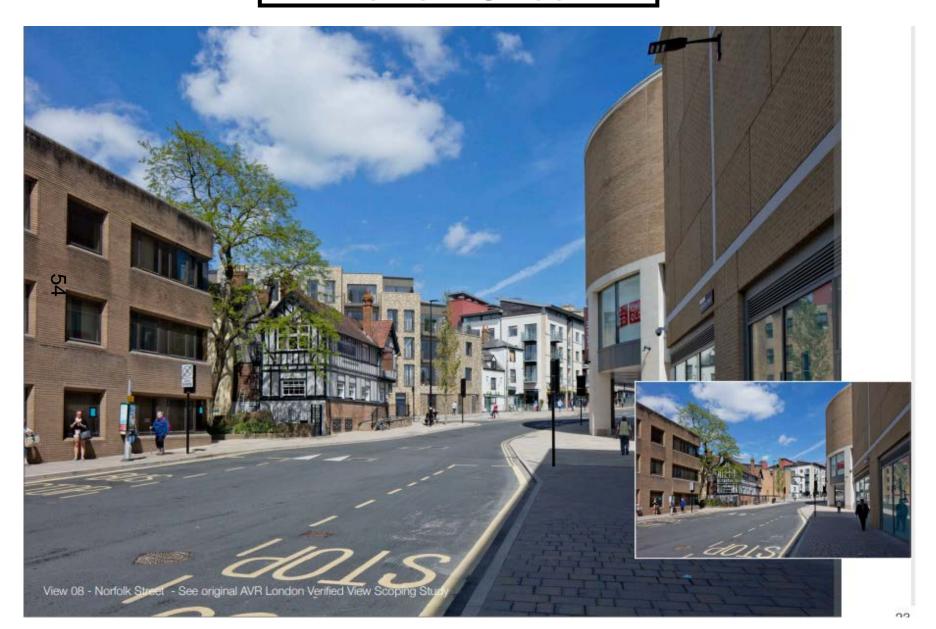

18/03370/FUL

Simon House
1 - 5 Paradise Street
Oxford
Oxfordshire
OX1 1LD



#### **Site Location Plan**



#### **Existing Plan**



#### **Existing Paradise Street elevation**



Proposed site and ground floor plan



### Proposed first floor plan



### Proposed second floor plan



# Proposed third floor plan



# Proposed fourth floor plan



#### Proposed roof plan



# Proposed front elevation



# Proposed west elevation



### Proposed east elevation



#### Proposed rear elevation



#### Landscape plan









### Verified view from Castle Street



# Verified view from inside the Westgate



# Verified view from Norfolk Street



# Verified view from Paradise Square



# Verified view from Raleigh Park



# Verified view from Hinksey Hill



### Verified View from Boars Hill



#### Verified view from St George's Tower



### Verified view from Carfax Tower



#### **Verified view from The Mound**



# Photos of the site – from the steps of Westgate



# Photos of the site – view from Castle Street



#### Photos of the site – view from Paradise Square



62

#### Photos of the site – from the garden looking towards 29 and 29a Castle Street



# Photos of the site – looking at the prison wall from the garden of Simon House



### Photos of the site – rear of Simon House



# Photos of the site – view looking towards the Westgate with the listed buildings opposite Simon House



89