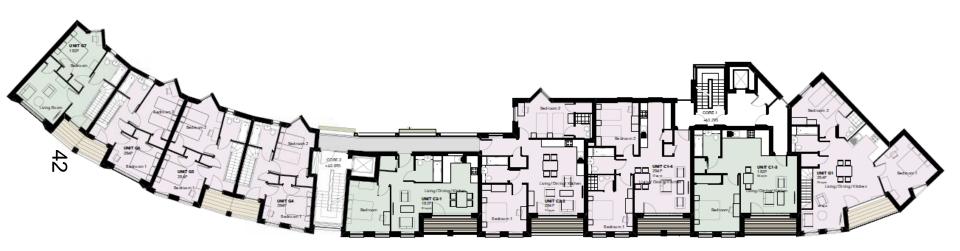

18/03370/FUL

Simon House
1 - 5 Paradise Street
Oxford
Oxfordshire
OX1 1LD



#### **Site Location Plan**



#### **Existing Plan**



#### **Existing Paradise Street elevation**



Proposed site and ground floor plan



### Proposed first floor plan



### Proposed second floor plan



# Proposed third floor plan



# Proposed fourth floor plan



#### Proposed roof plan



# Proposed front elevation



# Proposed west elevation



### Proposed east elevation



#### Proposed rear elevation



#### Landscape plan









### Verified view from Castle Street



# Verified view from inside the Westgate



# Verified view from Norfolk Street



# Verified view from Paradise Square



# Verified view from Raleigh Park



# Verified view from Hinksey Hill



### Verified View from Boars Hill



#### Verified view from St George's Tower



### Verified view from Carfax Tower



#### **Verified view from The Mound**



# Photos of the site – from the steps of Westgate



# Photos of the site – view from Castle Street



#### Photos of the si