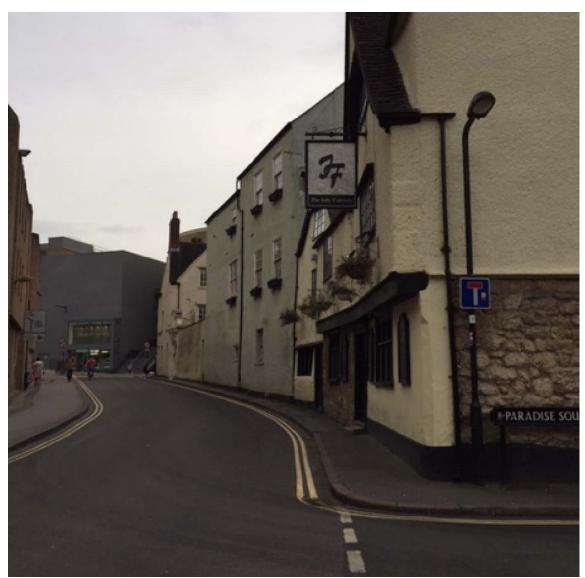

# Verified view from Norfolk Street



# Verified view from Paradise Square



# Verified view from Raleigh Park



# Verified view from Hinksey Hill



### Verified View from Boars Hill



#### Verified view from St George's Tower



### Verified view from Carfax Tower



#### **Verified view from The Mound**



# Photos of the site – from the steps of Westgate



# Photos of the site – view from Castle Street



#### Photos of the site – view from Paradise Square



62

#### Photos of the site – from the garden looking towards 29 and 29a Castle Street



# Photos of the site – looking at the prison wall from the garden of Simon House



### Photos of the site – rear of Simon House



# Photos of the site – view looking towards the Westgate with the listed buildings opposite Simon House



89