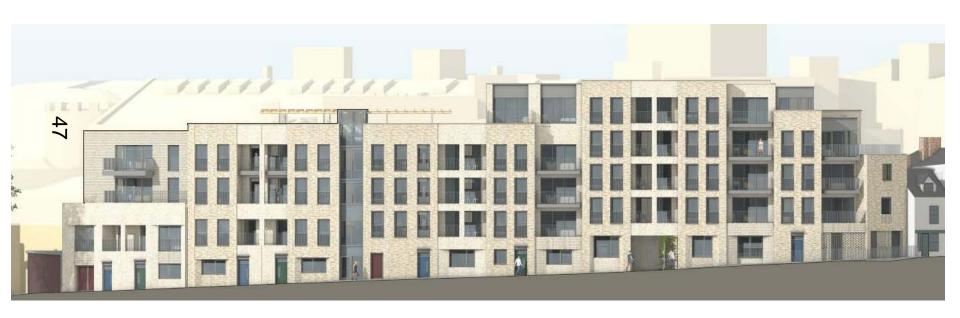

18/03370/FUL

Simon House
1 - 5 Paradise Street
Oxford
Oxfordshire
OX1 1LD



#### **Site Location Plan**



#### **Existing Plan**



#### **Existing Paradise Street elevation**



Proposed site and ground floor plan



### Proposed first floor plan



### Proposed second floor plan



# Proposed third floor plan



# Proposed fourth floor plan



#### Proposed roof plan



# Proposed front elevation



# Proposed west elevation



### Proposed east elevation



#### Proposed rear elevation



#### Landscape plan









### Verified view from Castle Street



# Verified view from inside the Westgate



# Verified view from Norfolk Street



# Verified view from Paradise Square



# Verified view from Raleigh Park



# Verified view from Hinksey Hill



### Verified View from Boars Hill



#### Verified view from St George's Tower



### Verified view from Carfax Tower



#### **Verified view from The Mound**



# Photos of the site – from the steps of Westgate



# Photos of the site – view from Castle Street



#### Photos of the site – view from Paradise Square



62

#### Photos of the site – from the garden looking towards 29 and 29a Castle Street



# Photos of the site – looking